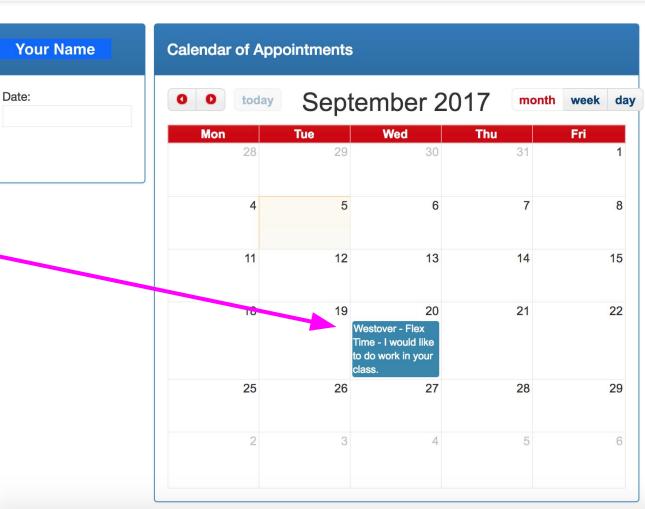

HOME APPOINTMENTS

5. Once you have clicked "**Submit**," the appointment will be scheduled on your calendar. Your teacher will also be able to see the appointments you make with him/her.

If you make an appointment in error, or you need to cancel/change an appointment that you created, click on the scheduled appointment on your calendar. The app will ask you to confirm that you want to delete the appointment.

Once the appointment is deleted, you can schedule a new appointment.

You cannot delete appointments that teachers or other staff members make for you.

| HOME      | APPOINTMENTS  | teachmore        | org says:                                                                    |                    |          |        |
|-----------|---------------|------------------|------------------------------------------------------------------------------|--------------------|----------|--------|
|           |               | Are you sure     | you want to dele                                                             | te this appointmen | t?       |        |
| Your Name | Calendar of A |                  |                                                                              |                    | Cancel   | ОК     |
| Date:     | 0 0 today     | Sept             | tember 2                                                                     | 2017 🚥             |          | y Show |
|           | <b>Mon</b> 28 | <b>Tue</b><br>29 | <b>Wed</b><br>30                                                             | <b>Thu</b><br>31   | Fri<br>1 | Na     |
|           | 4             | 5                | 6                                                                            | 7                  | 8        |        |
|           | 11            | 12               | 13                                                                           | 14                 | 15       | Showi  |
|           | 18            | 19               | 20<br>Westover - Flex<br>Time - I would like<br>to do work in your<br>class. | 21                 | 22       |        |
|           | 25            | 26               | 27                                                                           | 28                 | 29       |        |
|           | 2             | 3                | 4                                                                            | 5                  | 6        |        |
|           |               |                  |                                                                              |                    |          |        |